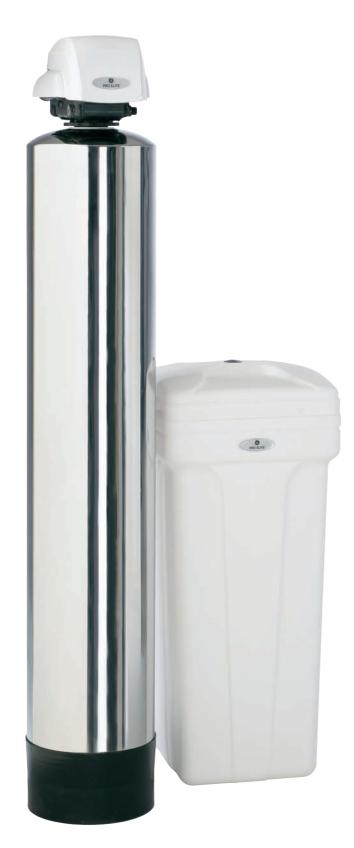

The Pro Elite<sup>™</sup> Professional Series water conditioning system from GE.

From clogged pipes to stained sinks to cloudy glassware, unconditioned water leaves its mark all over your house, resulting in a whole host of problems, including:

NEVER FORGETS Memory back-up retains settings during power outages.

SMART THINKING Full-digital electronic controller commands system through all stages of operation and adjusts according to your water usage.

FIRST ALERT 18 karat gold-tipped sensors instantly alert the system controller to any change in water quality.

EFFICIENCY EXPERT Only regenerates when needed – saves time, energy and money.

ONLY THE FINEST Components constructed of the very best materials to withstand corrosion and wear.

POWERFUL STREAM Large-diameter riser tube ensures maximum water pressure throughout your home.

EASY ON THE EYES Sleek, contemporary styling mirrors today's trends in appliance design.

Only available through authorized GE Pro Elite™ Dealers