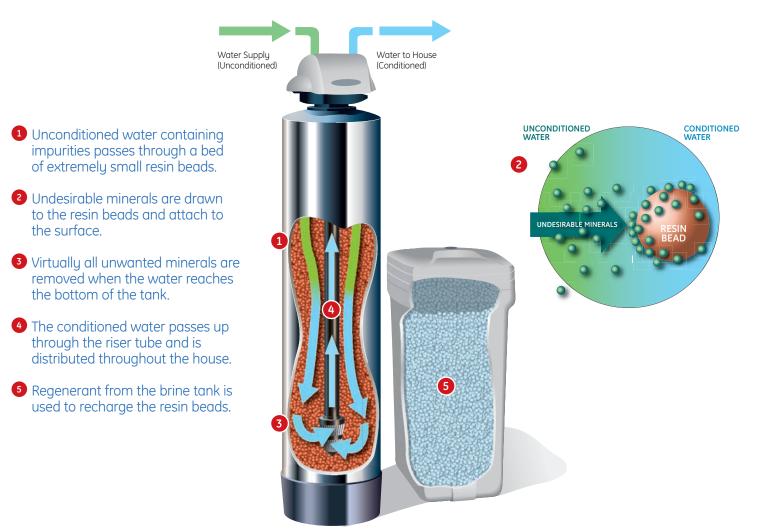

oned water leaves its mark all over your house, resulting in a whole host of problems, including:

- Clogged water pipes
- Unsightly stains on sinks, tubs and tiles
- Cloudy, spotted glassware
- Reduced effectiveness of cleaning products
- More time spent scrubbing tile, sinks and more









### Tough on you.

Unconditioned water can affect you personally – in your shower, in your kitchen and elsewhere in your house. From fabrics to bath soaps and shampoos, this water can leave you with:

- Scratchy, itchy towels
- Premature fabric failure
- Soaps that don't lather as well, leaving a residue on skin and hair
- Up to 50%\* more money spent on soaps, shampoos, detergents and other cleaning products

\*Source: WQA









### How the GE Pro Elite<sup>™</sup> system conditions your water



### Superior GE sensor technology

#### EASY ON THE ENVIRONMENT

• Fewer regeneration and rinse cycles conserve water and salt

#### 24-HOUR MONITORING

- Automatically adjusts to changing water conditions
- Ensures a continuous supply of quality water

#### ADVANCED SENSOR TECHNOLOGY

- Patented sensor design is innovative and market proven
- Superior conductivity with noncorrosive 18 karat gold sensors
- Replaces traditional metered and time clock controls



## Improvement you can feel for yourself

Once you have conditioned your water, you can feel the difference immediately. Your skin and hair will feel cleaner, fresher and softer after showering. Your towels and other fabrics will regain their natural softness, fluffiness and comfort. Sheets and bedding will feel cleaner and be fre