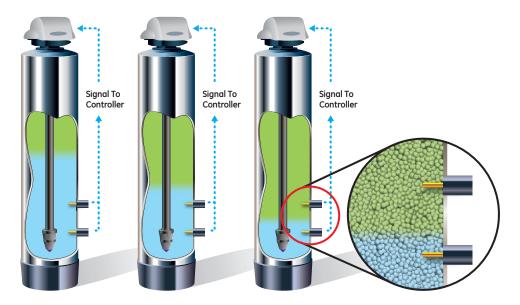

### How the GE Pro Elite<sup>™</sup> system conditions your water

### Superior GE sensor technology

#### ADVANCED SENSOR TECHNOLOGY

- Patented sensor design is innovative and market proven
- Superior conductivity with noncorrosive 18 karat gold sensors
- Replaces traditional metered and time clock controls